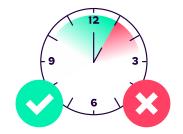

## What applies after 1:00 a.m.?

Vaccination certificate
Recovery certificate
PCR test certificate
Certified antigen rapid test

Antigen self-test on site