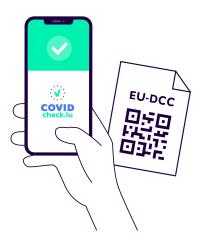

# CovidCheck system: What is compliant?

"EU Digital COVID Certificate" with a secure QR code.

Negative test certificates issued by public officials or schools.

#### Vaccination certificate

→ EU-DCC certificate issued in the vaccination center

### **Negative COVID-19 test certificate**

- →EU-DCC certificate issued by a laboratory
- → EU-DCC certificate issued by doctor, certain health professionals or pharmacists

#### **Recovery certificate**

→ EU-DCC certificate issued by a laboratory

Antigen self-test on site.