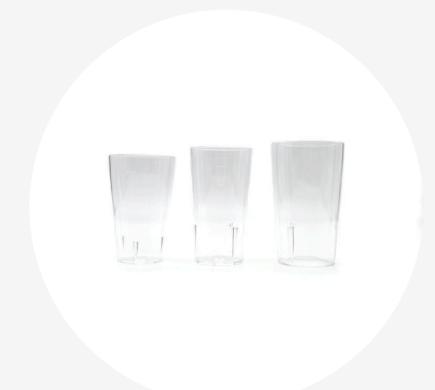

#### **REUSABLE CUPS**

Filling volume: 0,21 0,31 0,41 0,51

#### **REUSABLE FESTIVAL CUPS**

Filling volume: 0,21 0,31 0,41 0,51