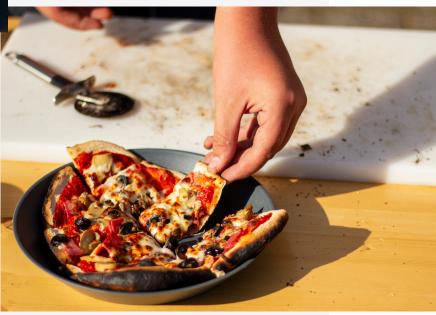

#### **REUSABLE TRAY**

An indispensable basic and perfect for pizza, quiches, sandwiches and cakes. The mold is universal and opens a wealth of applications.

Size: 230x180mm 230pcs per box 60x40x32cm