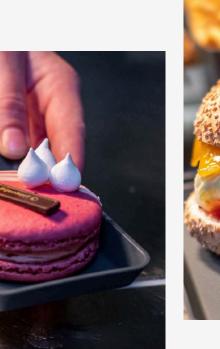

#### **VYTAL PLATE L**

Size: 240mm, H:35mm 120pcs per box 60x40x32cm

The universal serving bowl for fries, small salads or snacks. The container has just the right format for side dishes and small portions.

#### **REUSABLE TRAY**

An indispensable basic and perfect for pizza, quiches, sandwiches and cakes. The mold is universal and opens a wealth of applications.

Size: 230x180mm 230pcs per box 60x40x32cm