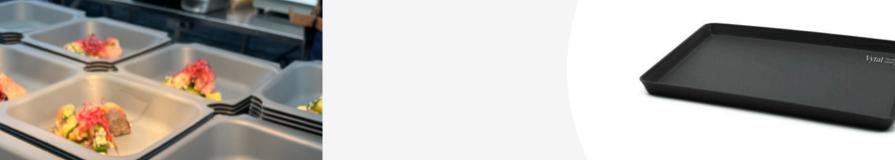

#### **REUSABLE TRAY**

An indispensable basic and perfect for pizza, quiches, sandwiches and cakes. The mold is universal and opens a wealth of applications.

Size: 230x180mm 230pcs per box 60x40x32cm

## Mytal A

100% process security from beginning to the end thanks to traceable containers.

Intuitive dashboard for real-time monitoring, analysis and future forecasts.

Enhance transparency for customers by publishing your impact reports.