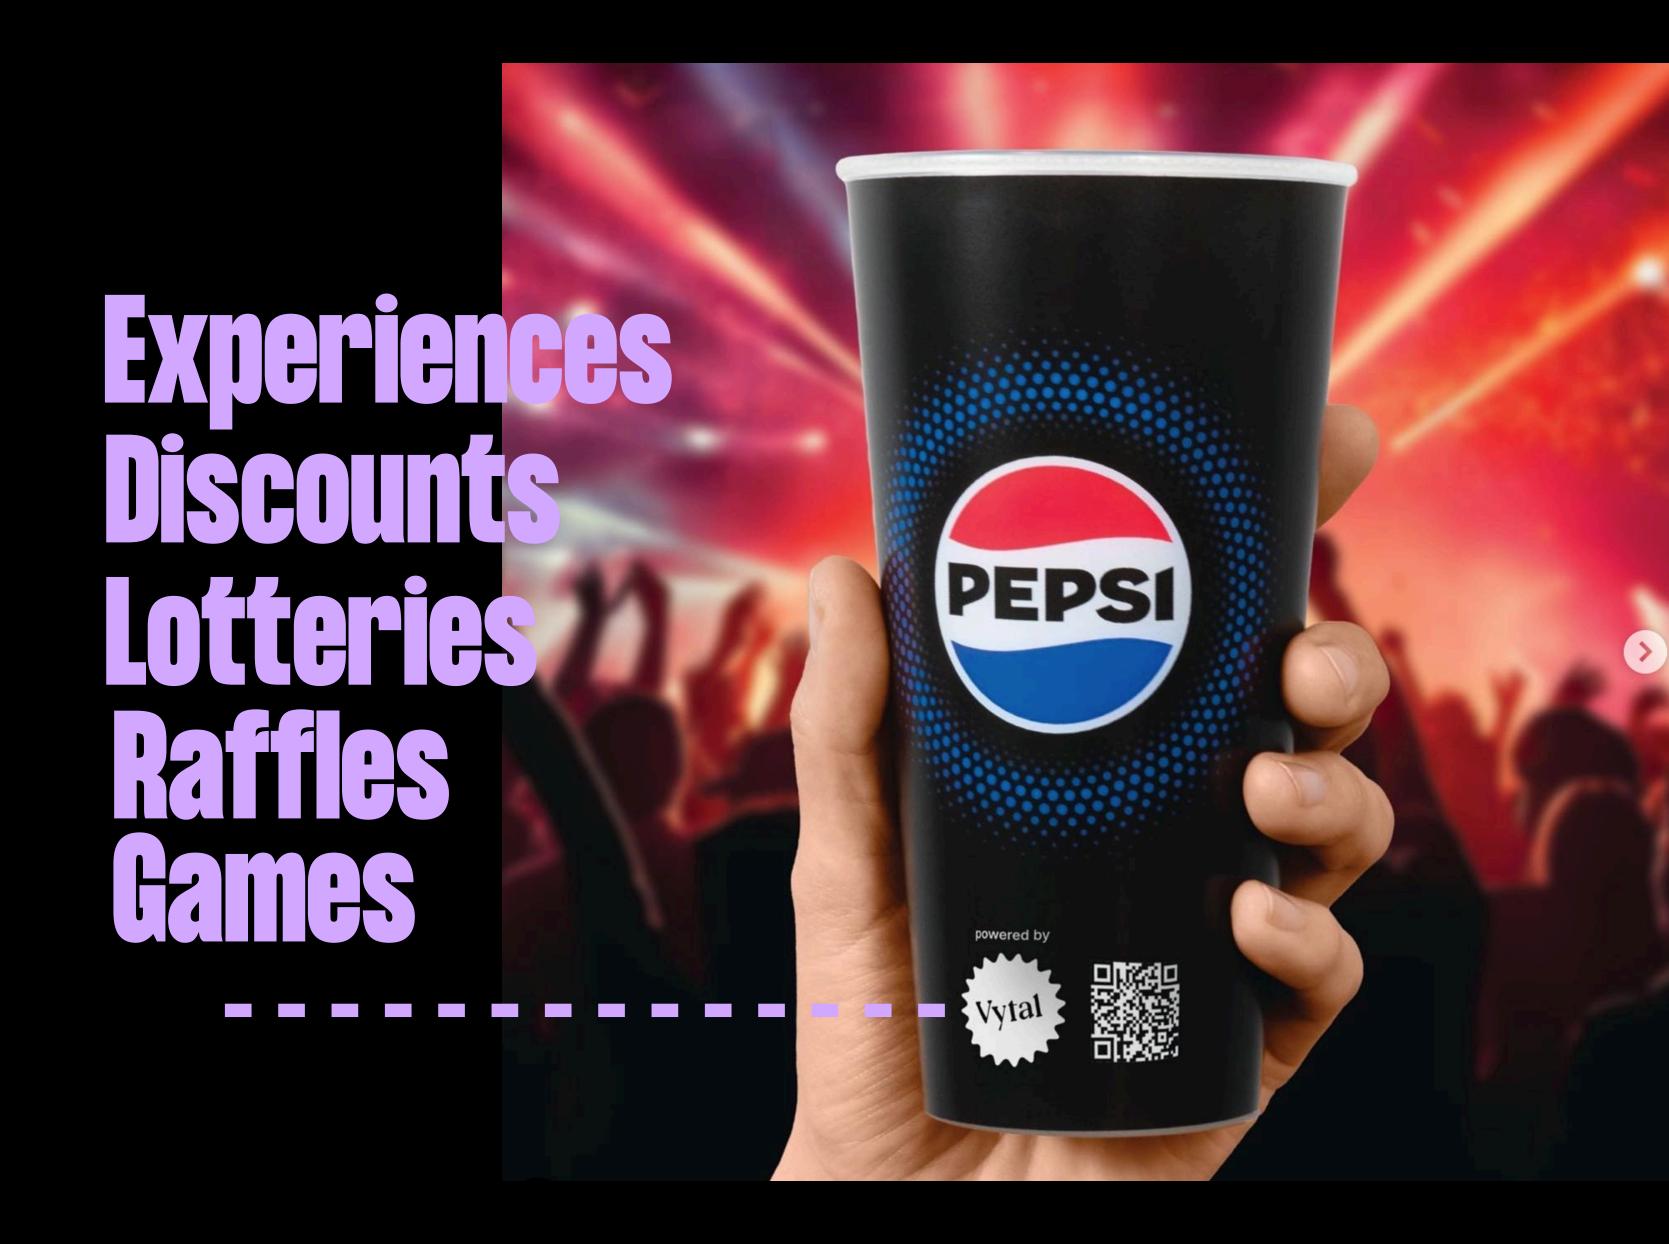

# LOCKING FOR MORE-OR LESS?

Be ready with any container you need or lift your brand to new heights with smart marketing.

Unlock new engagement and marketing opportunities.

## INCRETION OF THE PROPERTY OF T

The QR-code on the container is a gateway to marketing heaven.

It can be used to offer raffles, discounts, lotteries, display ingredients or any other information... you name it!

Together we make smart marketing possible, on rental or white label containers.

The Reuse System

The Reuse System

The Event System