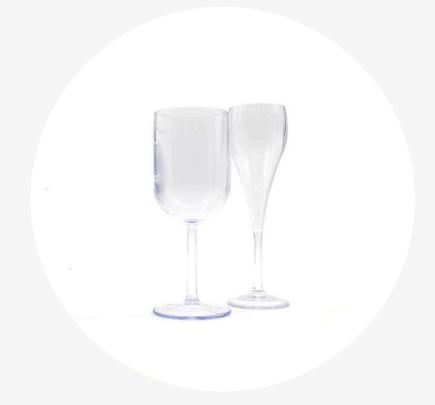

#### REUSABLE WINE GLASS & CHAMPAGNE GLASS

Filling volume: 0,21 & 0,11 120pcs per box 60x40x32cm