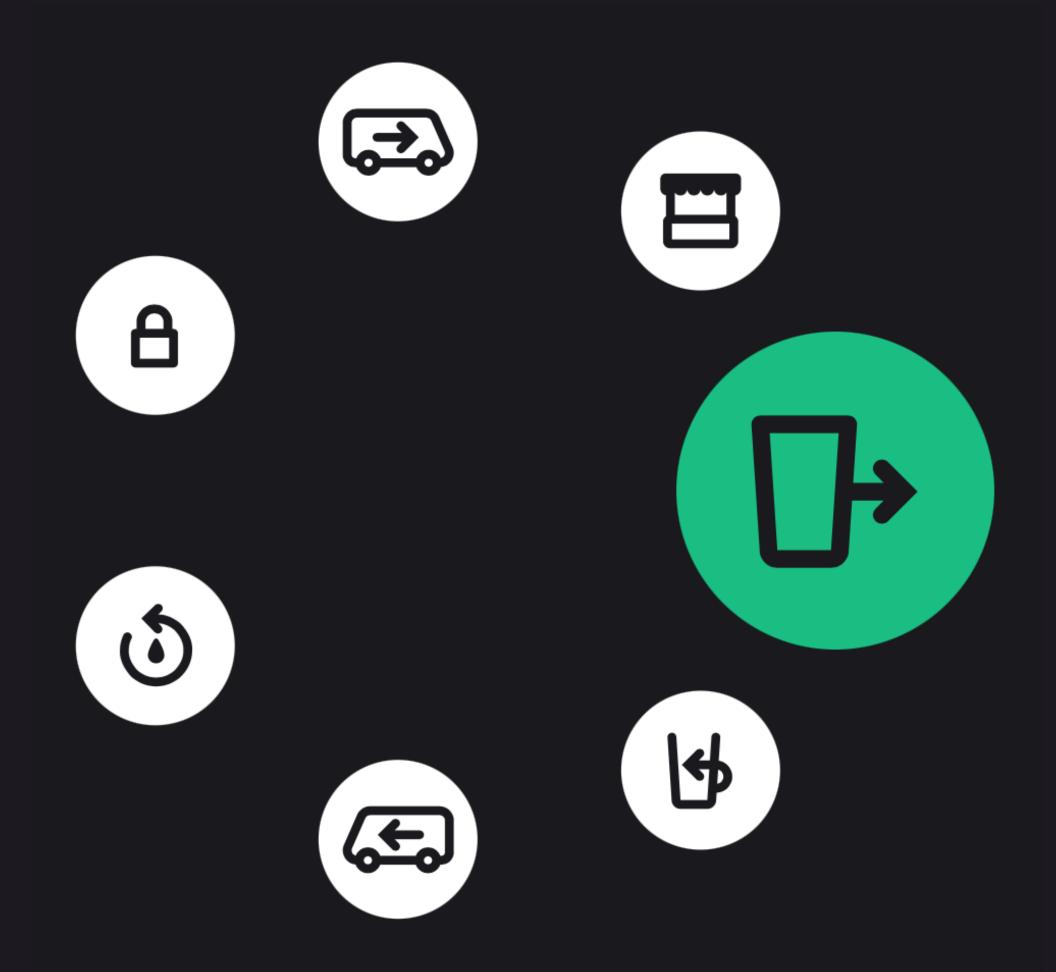

## DISTRIBUTION CHECKOUTS RETURN STATIONS

## Plug & Play solution

You order – we deliver, pick up and clean.

Enjoy a seamless experience across all food and drink stands with a unified system and simplify reusables for everyone.

Less waste, more impact

Take the next step with Vytal, manage waste at your festival in an environmentally friendly manner and make it easy for food vendors to comply with environmental policies.

Flexible handout options

Deposit, digital or fully integrated,
-you decide.
With our hybrid-model, we have the solution that fits to your reuse case.

## 

Our digital solutions enable attendees to return containers at any designated spot, rather than specific stands, offering a flexible and convenient process for visitors and vendors.

Whether manual or fully automated reuse stations, we have the right solution for your Festival.