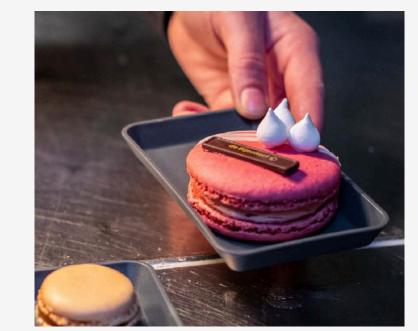

#### **VYTAL PLATE L**

Size: 240mm, H:35mm 120pcs per box 60x40x32cm

The universal serving bowl for fries, small salads or snacks. The container has just the right format for side dishes and small portions.

#### **REUSABLE TRAY**

An indispensable basic and perfect for pizza, quiches, sandwiches and cakes. The mold is universal and opens a wealth of applications.

Size: 230x180mm 230pcs per box 60x40x32cm