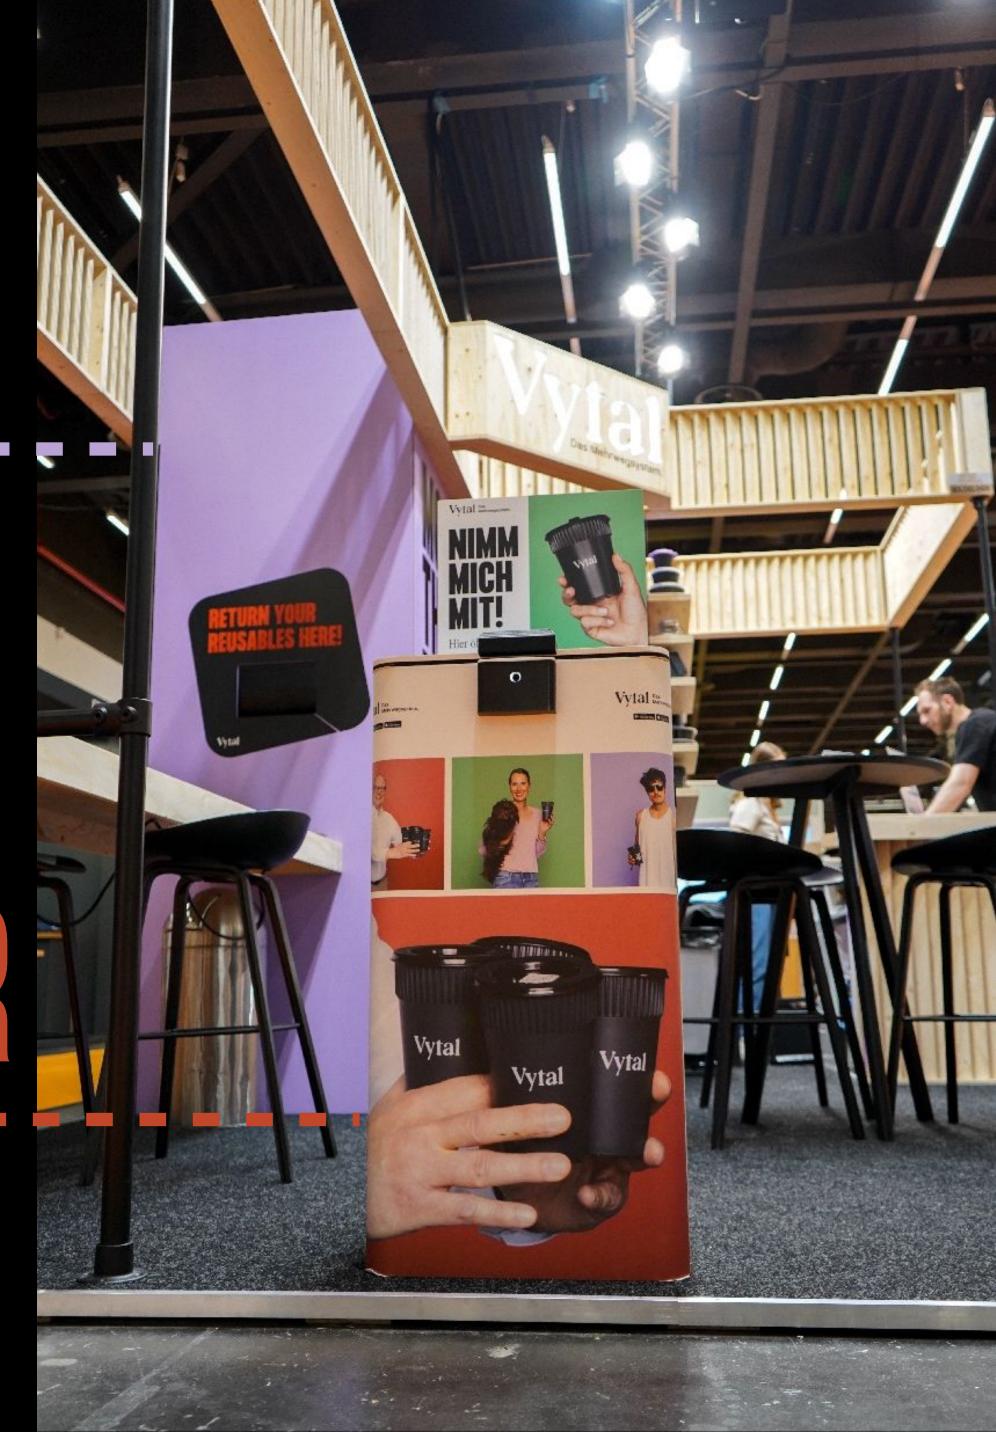

## DISTRIBUTION CHECKOUTS RETURN STATIONS

## Plug & Play solution

You order – we deliver, pick up and clean.

Enjoy a seamless experience across all food and drink stands with a unified system and simplify reusables for everyone.

Less waste, more impact

Take the next step with Vytal, manage waste at your festival in an environmentally friendly manner and make it easy for food vendors to comply with environmental policies.

Flexible handout options

Deposit, digital or fully integrated,
-you decide.
With our hybrid-model, we have the solution that fits to your reuse case.

## 

Our digital solutions enable attendees to return containers at any designated spot, rather than specific stands, offering a flexible and convenient process for visitors and vendors.

Whether manual or fully automated reuse stations, we have the right solution for your Festival.