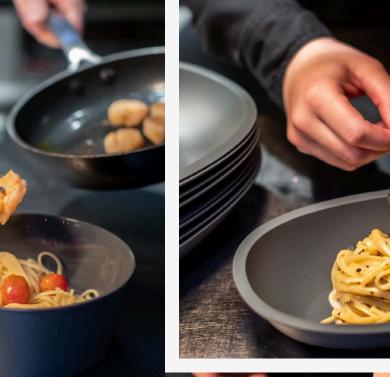

#### **REUSABLE BOWL**

Size: 155mm, H:65mm Filling volume: 500gr/750ml 120pcs per box 60x40x32cm

#### **VYTAL PLATE L**

Size: 240mm, H:35mm 120pcs per box 60x40x32cm

The universal serving bowl for fries, small salads or snacks. The container has just the right format for side dishes and small portions.