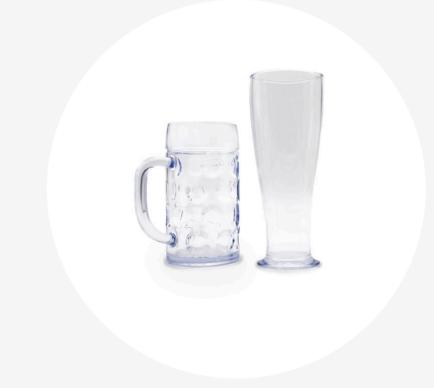

x 60x40x32cm



#### **VYTAL PLATE L**

Size: 240mm, H:35mm 120pcs per box 60x40x32cm













The universal serving bowl for fries, small salads or snacks. The container has just the right format for side dishes and small portions.

Size: 175x160mm Filling volume: 450gr

120pcs per box 60x40x32cm



The serving dish for small menus and side dishes.  $\top$ is universal and can be used for many different dish

Size: 175x105x25mm Filling volume: 200gr

120pcs per box 60x40x32cm





#### **REUSABLE TRAY**

An indispensable basic and perfect for pizza, quiches, sandwiches and cakes. The mold is universal and opens a wealth of applications.

Size: 230x180mm 230pcs per box 60x40x32cm







## THE EVENT TABLEWARE FOR DRINKS





#### **REUSABLE CUPS**

Filling volume: 0,21 0,31 0,41 0,51



#### MERHWEG BEER MUG & WHEAT GLASS

Filling volume: 0,51



#### REUSABLE WINE GLASS & CHAMPAGNE GLASS

Filling volume: 0,21 & 0,11 120pcs per box 60x40x32cm



#### **REUSABLE FESTIVAL CUPS**

Filling volume: 0,21 0,31 0,41 0,51





## Mytal A

100% process security from beginning to the end thanks to traceable containers.

Intuitive dashboard for real-time monitoring, analysis and future forecasts.

Enhance transparency for customers by publishing your impact reports.



## Tanto Borrom

RENT





TRACK

To make the use of reusables even smoother, we are constantly developing our technological processes.

'Tap to Borrow' is an innovative, advantageous, and quick solution for exchanges during events and works

App-free

& without physical deposit

'Tap to Borrow' was successfully laun