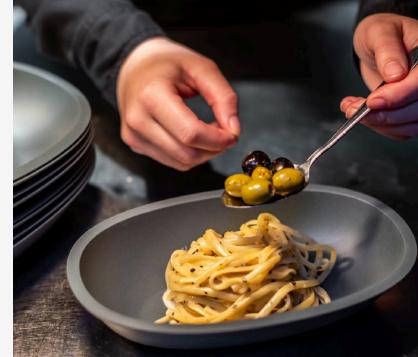

#### **VYTAL PLATE L**

Size: 240mm, H:35mm 120pcs per box 60x40x32cm

The universal serving bowl for fries, small salads or snacks. The container has just the right format for side dishes and small portions.