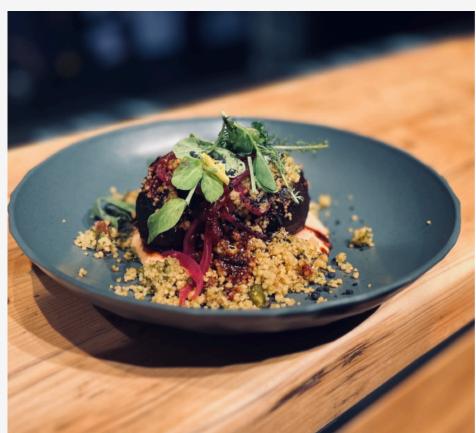

### THE EVENT REUSABLE TABLEWARE &

#### **VYTAL PLATE L**

Size: 240mm, H:35mm 120pcs per box 60x40x32cm

The universal serving bowl for fries, small salads or snacks. The container has just the right format for side dishes and small portions.