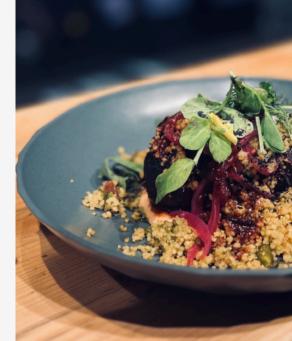

### THE EVENT REUSABLE TABLEWARE &

#### **VYTAL PLATE L**

Size: 240mm, H:35mm 120pcs per box 60x40x32cm

The universal serving bowl for fries, small salads or snacks. The container has just the right format for side dishes and small portions.